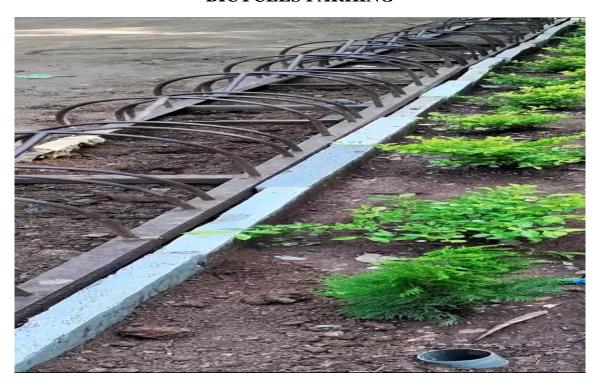

**2. USE OF BICYCLES:** Our students are staying in BCM hostel and they are using bicycle to go from hostel to college and vice versa. Students and staff members are coming from nearby villages also prefer bicycle/two willer/ public transport as a mode of transport for attending the college. It is environment friendly and prevents pollution.

## **BICYCLES PARKING**