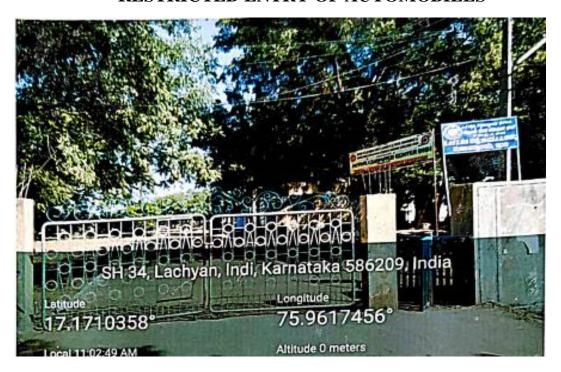

#### **INSTITUTIONAL INITIATIVES:**

**1. RESTRICTED ENTRY OF AUTOMOBILES:** The college supports use of KSRTC buses which covering each corner of Indi to facilitate the students and staff. The institute encourages the staff and students to use public transport instead of their own vehicles for safety, security, fuel conservation and to reduce environmental pollution. The vehicles owned by faculty or students with pollution check stickers are permitted into the campus. Random checks are made to check the validation and periodicity of this certificate. For two wheelers or four wheelers, security measures are mandatory.

### RESTRICTED ENTRY OF AUTOMOBILES